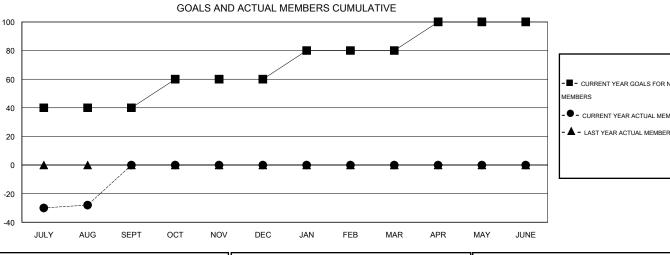

| RESULTS FOR 2016-2017 |                    |                                     |                    |                  |  |
|-----------------------|--------------------|-------------------------------------|--------------------|------------------|--|
| QUARTER               | NEW MEMBER<br>GOAL | CHARTER AND<br>NEW MEMBERS<br>ADDED | DROPPED<br>MEMBERS | NET<br>GAIN/LOSS |  |
| JULY/AUG/SEPT         | 40                 | 131                                 | 159                | -28              |  |
| OCT/NOV/DEC           | 20                 | 0                                   | 0                  | 0                |  |
| JAN/FEB/MAR           | 20                 | 0                                   | 0                  | 0                |  |
| APR/MAY/JUNE          | 20                 | 0                                   | 0                  | 0                |  |